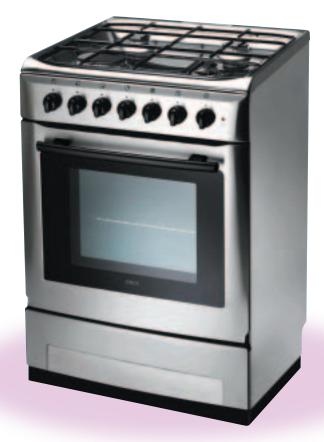

#### ZCE640/ZCE641

60cm wide electric cooker with single oven

Static grill

interior

Energy

Interior light

#### **Hob Features** Solid plate zones • Rapid heat plate **Grill Features Oven Functions** • Thermaflow<sup>®</sup> oven Defrost **Cooker Features** • Air cooled double • Rotary minute minder lets you know when glazed doors reduce your cooking time is up outer door temperatures for added safety and • Easy clean enamel oven comfort Storage compartment handy for storing your kitchen utensils

#### Energy Rating Colour Stainless steel White

A ZCE641X ZCE640W